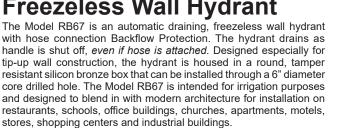

# Features:

- · Red Brass head & valve body
- · Silicon bronze box & door castings
- · Round box installs through a 6" diameter hole
- One piece box construction
- · Water is diverted away from operator
- 3/8" solid brass operating rod
- · Copper casing tubes
- · Hardened stainless steel operating stem
- · One piece valve plunger
- 4 inlet options
- · Loose tee key operation
- · No Lead Solder All joints
- · Supplied with adjustable wall clamp

#### PATENTED HIGH FLOW DOUBLE CHECK BACKFLOW PREVENTER

- NIDEL<sup>®</sup> Model 50HA with <sup>3</sup>/<sub>4</sub> inch male hose thread
- · ASSE Standard 1052 approved
- · Field Testable
- Two Independent Check Valves
- · Drains automatically when hose is removed
- · No spray back
- Maximum Working Pressure: 125 p.s.i.
- Maximum Temperature: 120° F