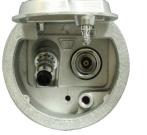

# <u>Woodford</u> Model RB67 Round Box Type **Backflow Protected Automatic Draining** Freezeless Wall Hydrant

Sizes: 4" - 24" (in 2" increments) CC (Close Coupled) for non-freezing climates

# Features:

- · Red Brass head & valve body
- · Silicon bronze box & door castings
- · Round box installs through a 6" diameter hole
- One piece box construction
- · Water is diverted away from operator
- 3/8" solid brass operating rod
- · Copper casing tubes
- · Hardened stainless steel operating stem
- · One piece valve plunger
- 4 inlet options
- · Loose tee key operation
- · No Lead Solder All joints
- · Supplied with adjustable wall clamp