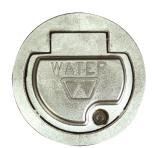

# <u>Woodford</u> Model RB67 Round Box Type **Backflow Protected Automatic Draining** Freezeless Wall Hydrant

Sizes: 4" - 24" (in 2" increments) CC (Close Coupled) for non-freezing climates

#### Specify as follows:

Wall hydrant shall be a round box type Woodford Model RB67, automatic draining with ASSE 1052 approved NIDEL® Model 50HA high flow double check backflow preventer. 3/4" inlet and outlet (specify type of inlet). Hardened stainless steel operating stem and one-piece valve plunger to control both flow and drain functions. Exterior finish to be Chrome Plated. Loose tee key to be furnished with each hydrant. Intended for irrigation purposes. Wall thickness to be inches.

# **Inlet Options**

P - 3/4" Female Pipe Thread P1 - 1" Male Pipe Thread C - 3/4" Copper Water Tube EP - Union Elbow with 3/4" Male Pipe Thread